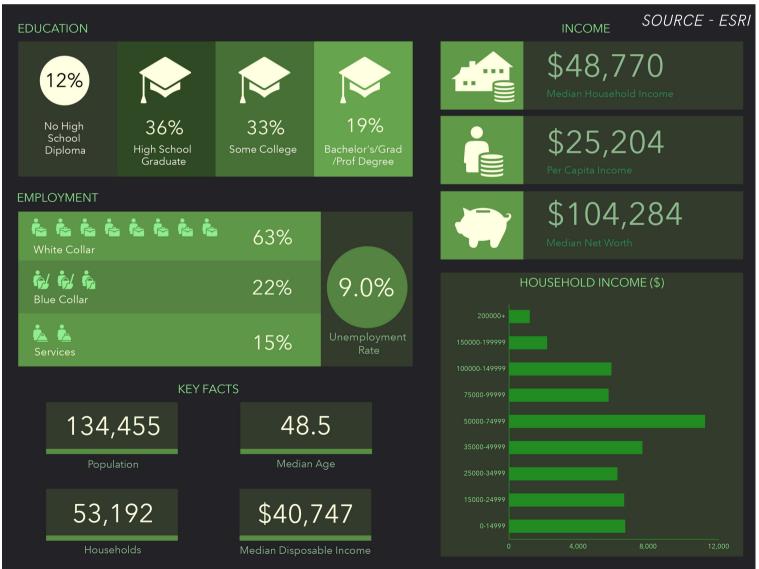

E PRICE \$2,500,000

## FOR SALE Brooksville Development Site



SR 50/Horse Lake Rd., Brooksville, FL 34601

The offering is a 2-parcel assemblage, zoned C3, allowing for significant commercial development including Retail, Automotive, Gas Station, Professional Office as well as potential Multifamily.

Located 3 miles from the Bayfront Health Hospital, and within the Brooksville city limits, this property is in an area of steady, new growth just minutes from the historic Downtown district.

With US 41 less than a mile to the east, new QSR and retail development is heading west along SR 50. Take advantage of this well-traveled and growing area!

Looking for more acreage? The adjacent 18.5 acres are also available to create an assemblage totaling 40.4 acres.

## **DEMOGRAPHICS - 10 MILE**