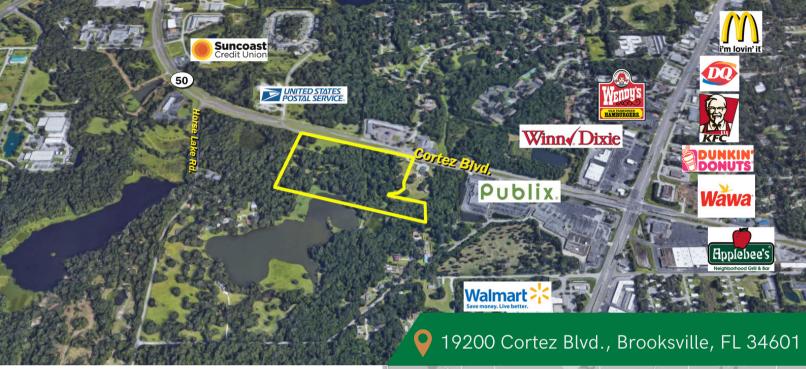

## FOR SALE Brooksville Development Site

SR 50/Horse Lake Rd., Brooksville, FL 34601

The offering is a 2-parcel assemblage, zoned C3, allowing for significant commercial development including Retail, Automotive, Gas Station, Professional Office as well as potential Multifamily.

Located 3 miles from the Bayfront Health Hospital, and within the Brooksville city limits, this property is in an area of steady, new growth just minutes from the historic Downtown district.

With US 41 less than a mile to the east, new QSR and retail development is heading west along SR 50. Take advantage of this well-traveled and growing area!

Looking for more acreage? The adjacent 18.5 acres are also available to create an assemblage totaling 40.4 acres.