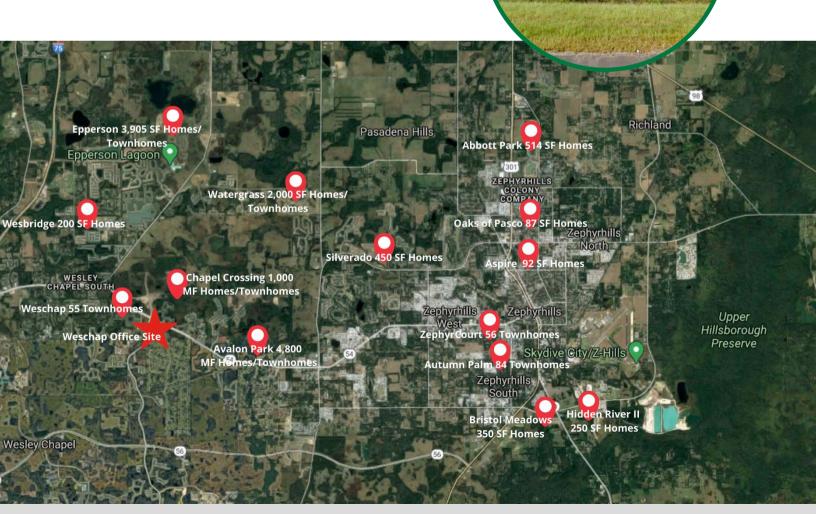

## FOR SALE Wesley Chapel Development Site

9 30846 State Rd. 54, Wesley Chapel, FL 33543

This .94 acre site sits in the middle of tremendous new development in Wesley Chapel. Directly adjacent to Lennar Homes newest 55-unit Townhouse development, and across the street from the Chapel Crossings project, the residential landscape in the area is exploding! This is a great location for daycare, dental or medical office or professional services to handle the needs of the growing population. The current traffic count of 29,000 ADT grows every day as Avalon Park Wesley Chapel expands to fill its 4,800 entitled residences. Convenient to I-75, The Grove, Tampa Premium Outlet Malls, Wiregrass Mall, AdventHealth and the newest BayCare hospital, this property is in a prime location for a myriad of uses.