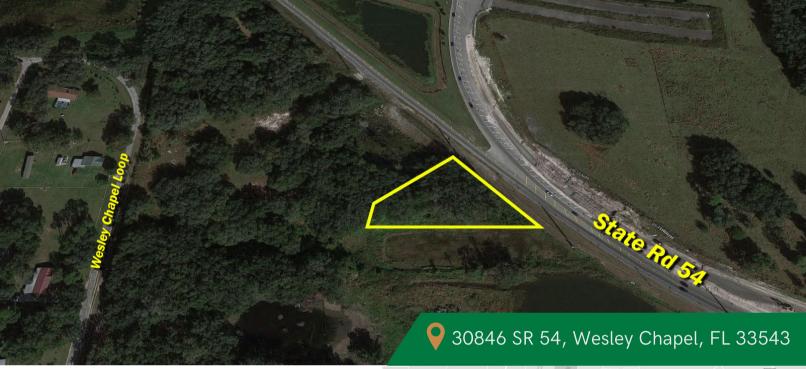

## FOR SALE Wesley Chapel Development Site

9 30846 State Rd. 54, Wesley Chapel, FL 33543

This .94 acre site sits in the middle of tremendous new development in Wesley Chapel. Directly adjacent to Lennar Homes newest 55-unit Townhouse development, and across the street from the Chapel Crossings project, the residential landscape in the area is exploding! This is a great location for daycare, dental or medical office or professional services to handle the needs of the growing population. The current traffic count of 29,000 ADT grows every day as Avalon Park Wesley Chapel expands to fill its 4,800 entitled residences. Convenient to I-75, The Grove, Tampa Premium Outlet Malls, Wiregrass Mall, AdventHealth and the newest BayCare hospital, this property is in a prime location for a myriad of uses.