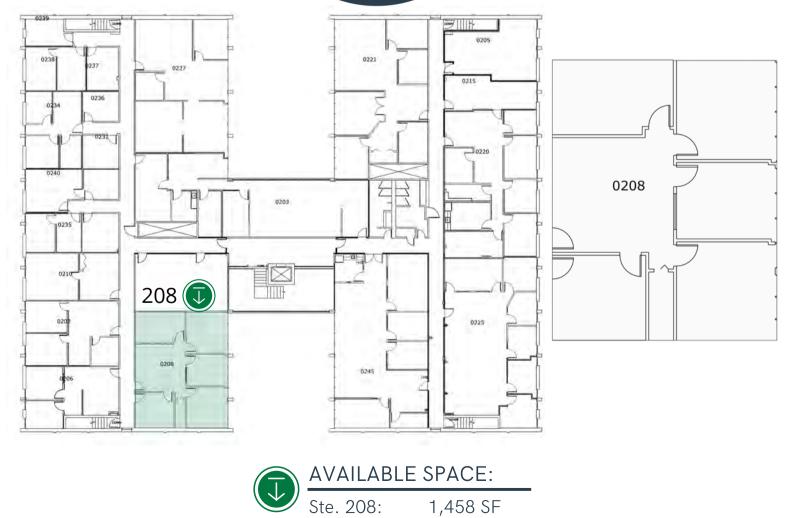

## HIGHLIGHTS

- 1,458 SF Office space available for lease
- Lease expires May 31, 2022
- Price is negotiable
- Most furniture included
- High-end finishes
- LVT Flooring & Floor to ceiling windows
- 4 Offices, break room, storage/IT closet, reception area, shared conference room