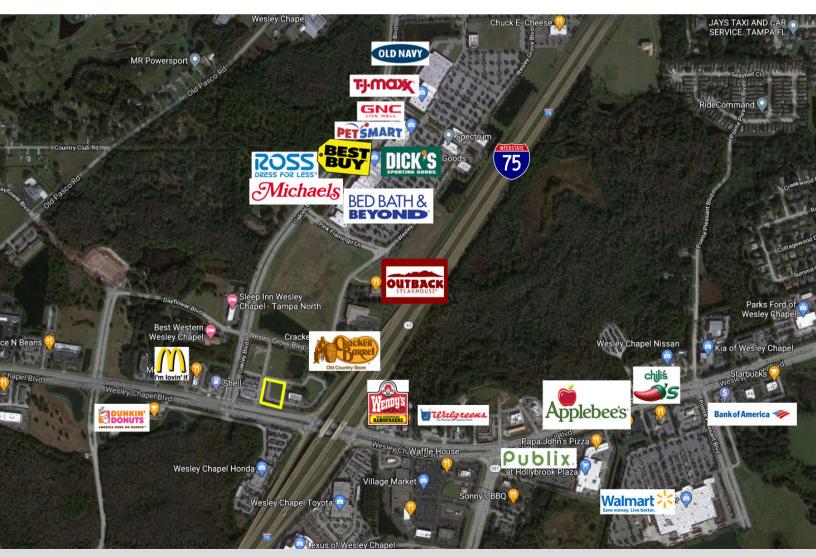

Oakley Blvd is the main access point to The Grove, a thriving Shopping Center home to several national and regional retailers. Recent media announcements include the addition of Krate, a container park that will be packed with 55 restaurants and retail shops, as well as a stage for live entertainment. Additional new developments include a mini-golf course, waterpark and an entertainment venue with movie screens, playground and a variety of activities for the whole family.

With its C2 Commercial zoning, this property is perfectly positioned to take advantage of the proximity to this family destination, as well as the new Wesley Chapel Sports Complex, Wiregrass and Tampa Prime Outlet Malls. The site is ideal for QSR, family restaurant, hotel and other retail uses.