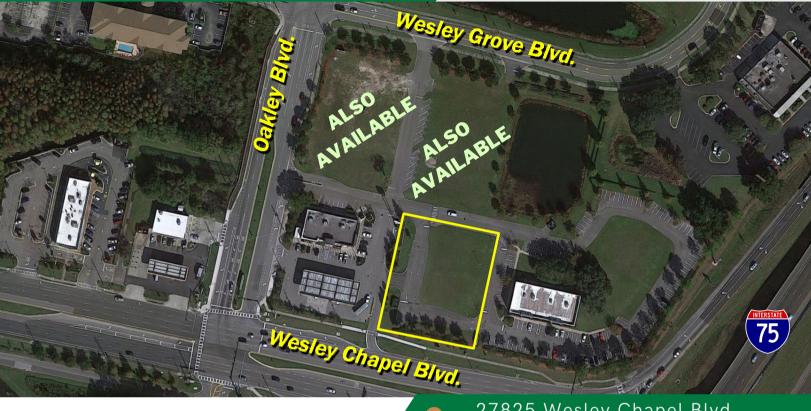

### 27825 Wesley Chapel Blvd. Wesley Chapel FL 33544

## FOR SALE Grove Mall Outparcel

**9** 27825 Wesley Chapel Blvd., Wesley Chapel, FL 33544

This 1.1 AC site is perfectly located along the Wesley Chapel Blvd corridor, with frontage along this main thoroughfare, and immediately off the I-75 exit.

Oakley Blvd is the main access point to The Grove, a thriving Shopping Center home to several national and regional retailers. Recent media announcements include the addition of Krate, a container park that will be packed with 55 restaurants and retail shops, as well as a stage for live entertainment. Additional new developments include a mini-golf course, waterpark and an entertainment venue with movie screens, playground and a variety of activities for the whole family.

With its C2 Commercial zoning, this property is perfectly positioned to take advantage of the proximity to this family destination, as well as the new Wesley Chapel Sports Complex, Wiregrass and Tampa Prime Outlet Malls. The site is ideal for QSR, family restaurant, hotel and other retail uses.