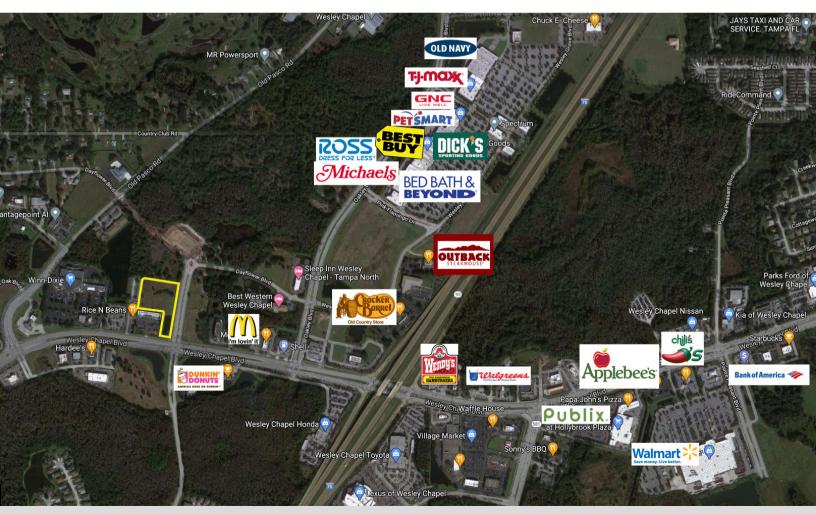

Gateway Blvd is one of two access points to The Grove, a thriving Shopping Center home to several national and regional retailers. Recent media announcements include the addition of Krate, a container park that will be packed with 55 restaurants and retail shops, as well as a stage for live entertainment. Additional new developments include a mini-golf course, waterpark and an entertainment venue with movie screens, playground and a variety of activities for the whole family.

With its C2 Commercial zoning, this property is perfectly positioned to take advantage of the proximity to this family destination, as well as the new Wesley Chapel Sports Complex, Wiregrass and Tampa Prime Outlet Malls. The site is ideal for Hotel, restaurant and other retail uses.