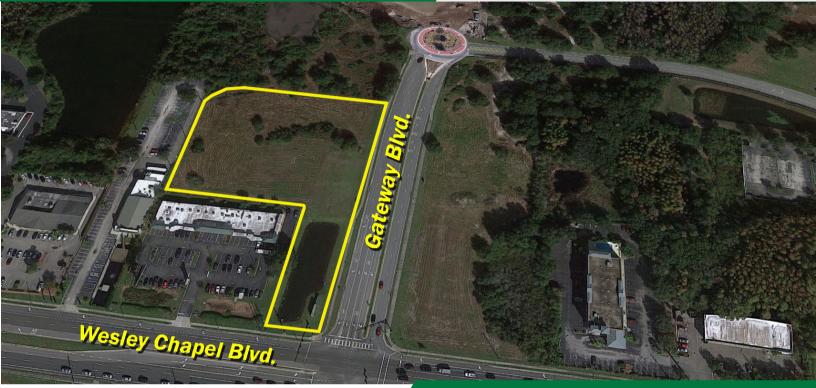

#### 5685 Gateway Blvd., Wesley Chapel FL 33544

## FOR SALE Grove Mall Outparcel

💡 5685 Gateway Blvd., Wesley Chapel, FL 33544

This 3.51 AC site is perfectly located along the Wesley Chapel Blvd corridor, with visibility along this main thoroughfare, and .4 miles from the I4 exit.

Gateway Blvd is one of two access points to The Grove, a thriving Shopping Center home to several national and regional retailers. Recent media announcements include the addition of Krate, a container park that will be packed with 55 restaurants and retail shops, as well as a stage for live entertainment. Additional new developments include a mini-golf course, waterpark and an entertainment venue with movie screens, playground and a variety of activities for the whole family.

With its C2 Commercial zoning, this property is perfectly positioned to take advantage of the proximity to this family destination, as well as the new Wesley Chapel Sports Complex, Wiregrass and Tampa Prime Outlet Malls. The site is ideal for Hotel, restaurant and other retail uses.