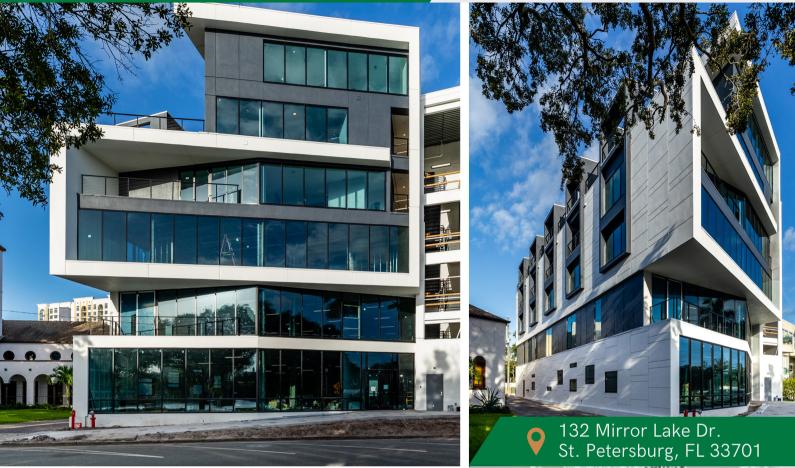

# FOR LEASE NEW DOWNTOWN ST PETE CLASS A OFFICE BUILDING

## HIGHLIGHTS

- Premium office space available in the brand new, mixed-use development, The Mirror, in downtown St. Pete
- Up to 11,395 SF on ground and second floors available now – build-out ready
- Ideal for high tech, law, or other professional firms
- Located just a few blocks from City Hall and the City of St. Petersburg Courthouse
- Beautiful views of Mirror Lake

### **FOR LEASE DOWNTOWN ST. PETE OFFICE 132** Mirror Lake Dr., St. Petersburg, FL 33701

Information herein is not warranted and subject to change without notice. We assume no liabilities for errors and omissions