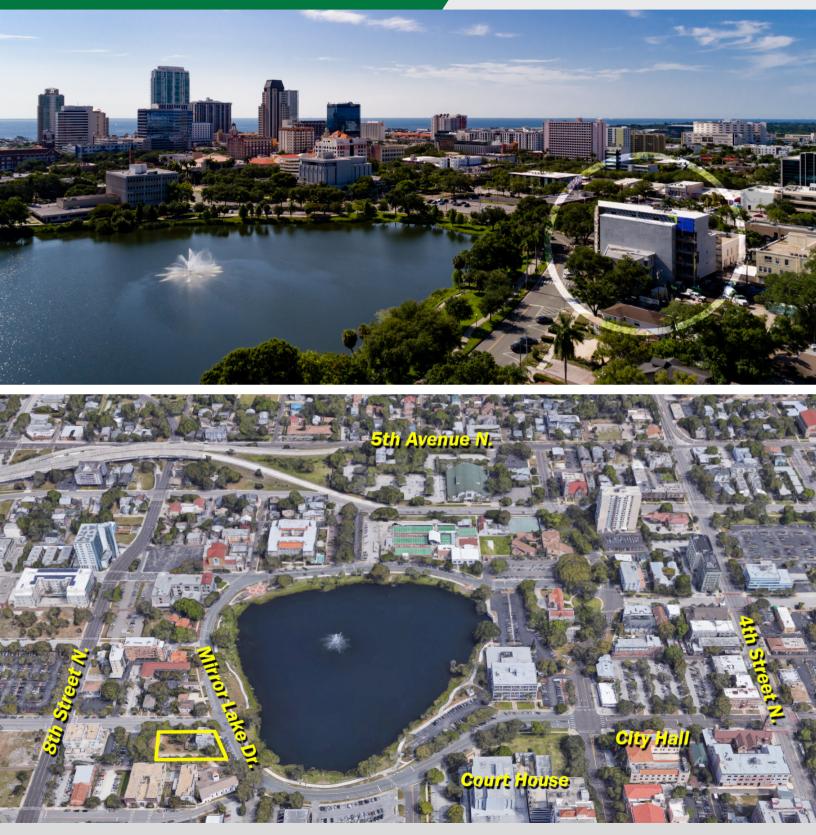

## HIGHLIGHTS

- Premium office space available in the brand new, mixed-use development, The Mirror, in downtown St. Pete
- Up to 11,395 SF on ground and second floors available now – build-out ready
- Ideal for high tech, law, or other professional firms
- Located just a few blocks from City Hall and the City of St. Petersburg Courthouse
- Beautiful views of Mirror Lake

### **FOR LEASE DOWNTOWN ST. PETE OFFICE 132** Mirror Lake Dr., St. Petersburg, FL 33701

Information herein is not warranted and subject to change without notice. We assume no liabilities for errors and omissions