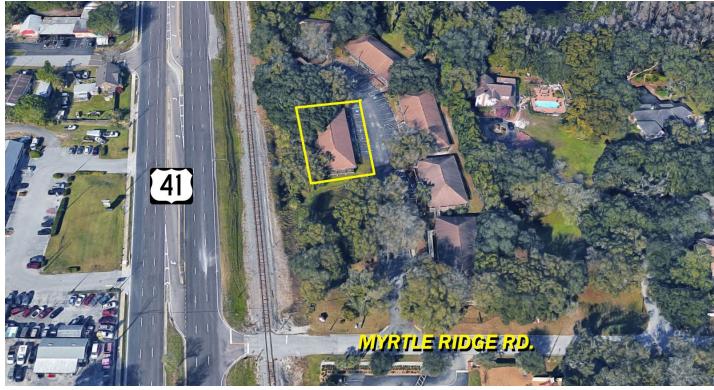

## Lutz Office for Lease

This conveniently located office has a total of 1,800 sf of space and can be demised into 900 sf minimum spaces. Medical, Legal, financial or other professional office uses are ideal for this location. The current space includes a 900 sf office with reception and three offices/medical exam rooms. The remaining 900 sf space is a white box - ready for your custom floor plan. All spaces can be combined for a 1,800 sf custom office. Just off of US 41 and minutes to I 275, this office is convenient to both Tampa and the Pasco Markets.

## Location – Hillsborough County

www.cprteam.com