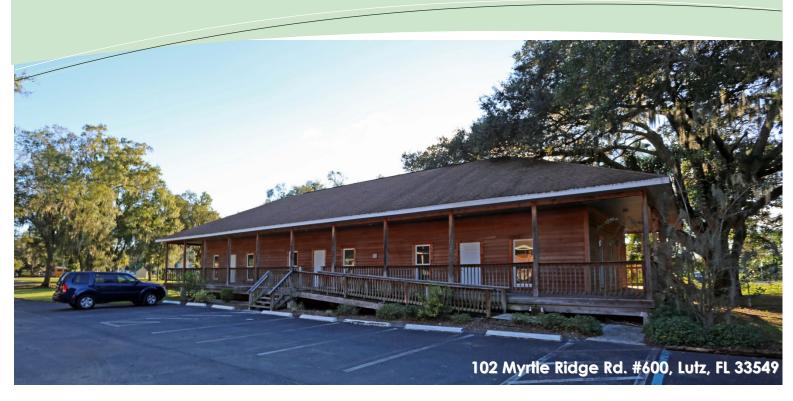

## Lutz Office for Lease

This conveniently located office has a total of 1,800 sf of space and can be demised into 900 sf minimum spaces. Medical, Legal, financial or other professional office uses are ideal for this location. The current space includes a 900 sf office with reception and three offices/medical exam rooms. The remaining 900 sf space is a white box - ready for your custom floor plan. All spaces can be combined for a 1,800 sf custom office. Just off of US 41 and minutes to I 275, this office is convenient to both Tampa and the Pasco Markets.