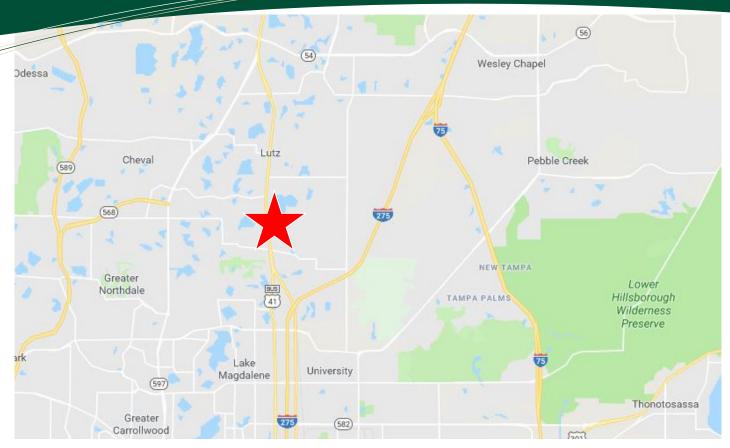

## Lutz Office for Lease



This conveniently located office has a total of 1,800 sf of space and can be demised into 900 sf minimum spaces. Medical, Legal, financial or other professional office uses are ideal for this location. The current space includes a 900 sf office with reception and three offices/medical exam rooms. The remaining 900 sf space is a white box - ready for your custom floor plan. All spaces can be combined for a 1,800 sf custom office. Just off of US 41 and minutes to I 275, this office is convenient to both Tampa and the Pasco Markets.

## Lease Rate: \$18.00/SF Modified Gross









CPR Team (727) 822-4715

Jim Engelmann

Pasco/Hillsborough Specialist | Jim@CPRTeam.com | (813) 508-4981



## Location – Hillsborough County

www.cprteam.com