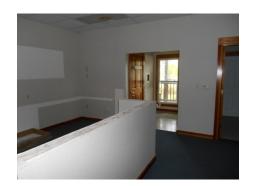

## Lutz Office for Lease

This conveniently located office has a total of 1,800 sf of space and can be demised into 900 sf minimum spaces. Medical, Legal, financial or other professional office uses are ideal for this location. The current space includes a 900 sf office with reception and three offices/medical exam rooms. The remaining 900 sf space is a white box - ready for your custom floor plan. All spaces can be combined for a 1,800 sf custom office. Just off of US 41 and minutes to I 275, this office is convenient to both Tampa and the Pasco Markets.