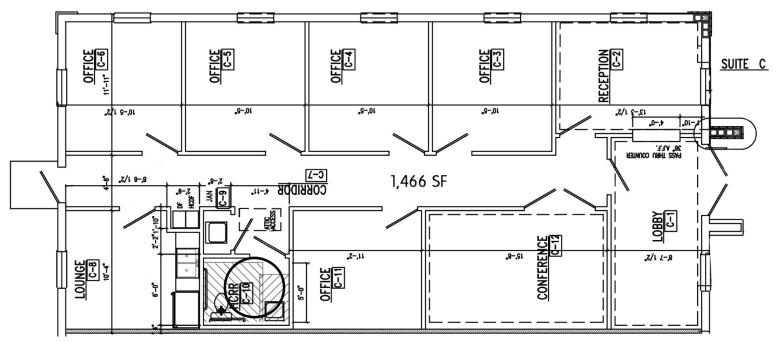

#### **CPR Team Contact**

Jim Engelmann 813.508.4981 Cell iim@cprteam.com This upscale office is now available in the exclusive Sienna Village professional park. The 1,466 sf space includes 5 offices, a conference room, lounge and reception area. Perfect for professional office, medical or spa uses. In addition to the SR 54 visibility, the property includes a secluded boardwalk with views of the natural areas surrounding the property.

### 2435 Brunello Trace – Suite C

Information herein is not warranted and subject to change without notice. We assume no liabilities for errors and omissions.