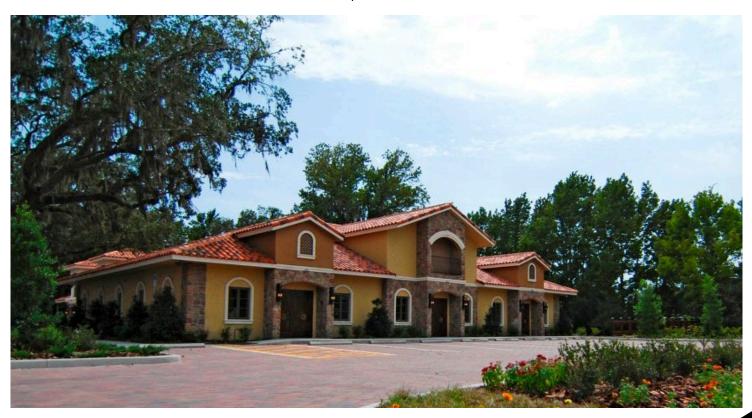

#### **CPR Team Contact**

Jim Engelmann 813.508.4981 Cell jim@cprteam.com

2420 Brunello Trace, Lutz FL 33558

- 9,850 sf of beautiful, freestanding Class A office for lease
- Signature property in the heart of Pasco's dynamic SR 54 Corridor
- Professional space with high-end finishes
- Private gated parking with shade trees, custom covered bridge and boardwalk overlooking scenic wetlands
- New Retail and office development proposed on adjoining site
- Perfect for legal, financial, medical, therapy and hospitality groups

#### **CPR Team Contact**

Jim Engelmann 813.508.4981 Cell iim@cprteam.com This upscale office is now available in the exclusive Sienna Village professional park. The 1,466 sf space includes 5 offices, a conference room, lounge and reception area. Perfect for professional office, medical or spa uses. In addition to the SR 54 visibility, the property includes a secluded boardwalk with views of the natural areas surrounding the property.