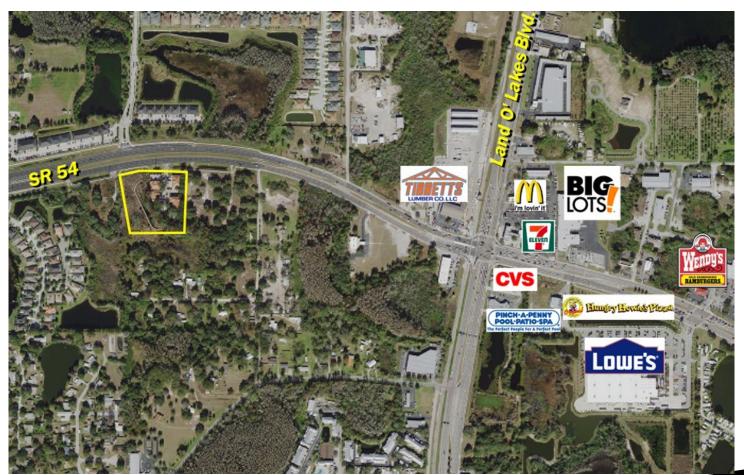

#### **CPR Team Contact**

Jim Engelmann 813.508.4981 Cell jim@cprteam.com

2420 Brunello Trace, Lutz FL 33558

- 9,850 sf of beautiful, freestanding Class A office for lease
- Signature property in the heart of Pasco's dynamic SR 54 Corridor
- Professional space with high-end finishes
- Private gated parking with shade trees, custom covered bridge and boardwalk overlooking scenic wetlands
- New Retail and office development proposed on adjoining site
- Perfect for legal, financial, medical, therapy and hospitality groups

Conveniently located in the heart of the State Road 54 corridor, this is a great location within minutes of tremendous new commercial and residential development.

2435 Brunello Trace, Lutz FL 33558

Lease Rate: \$21.00/SF MG