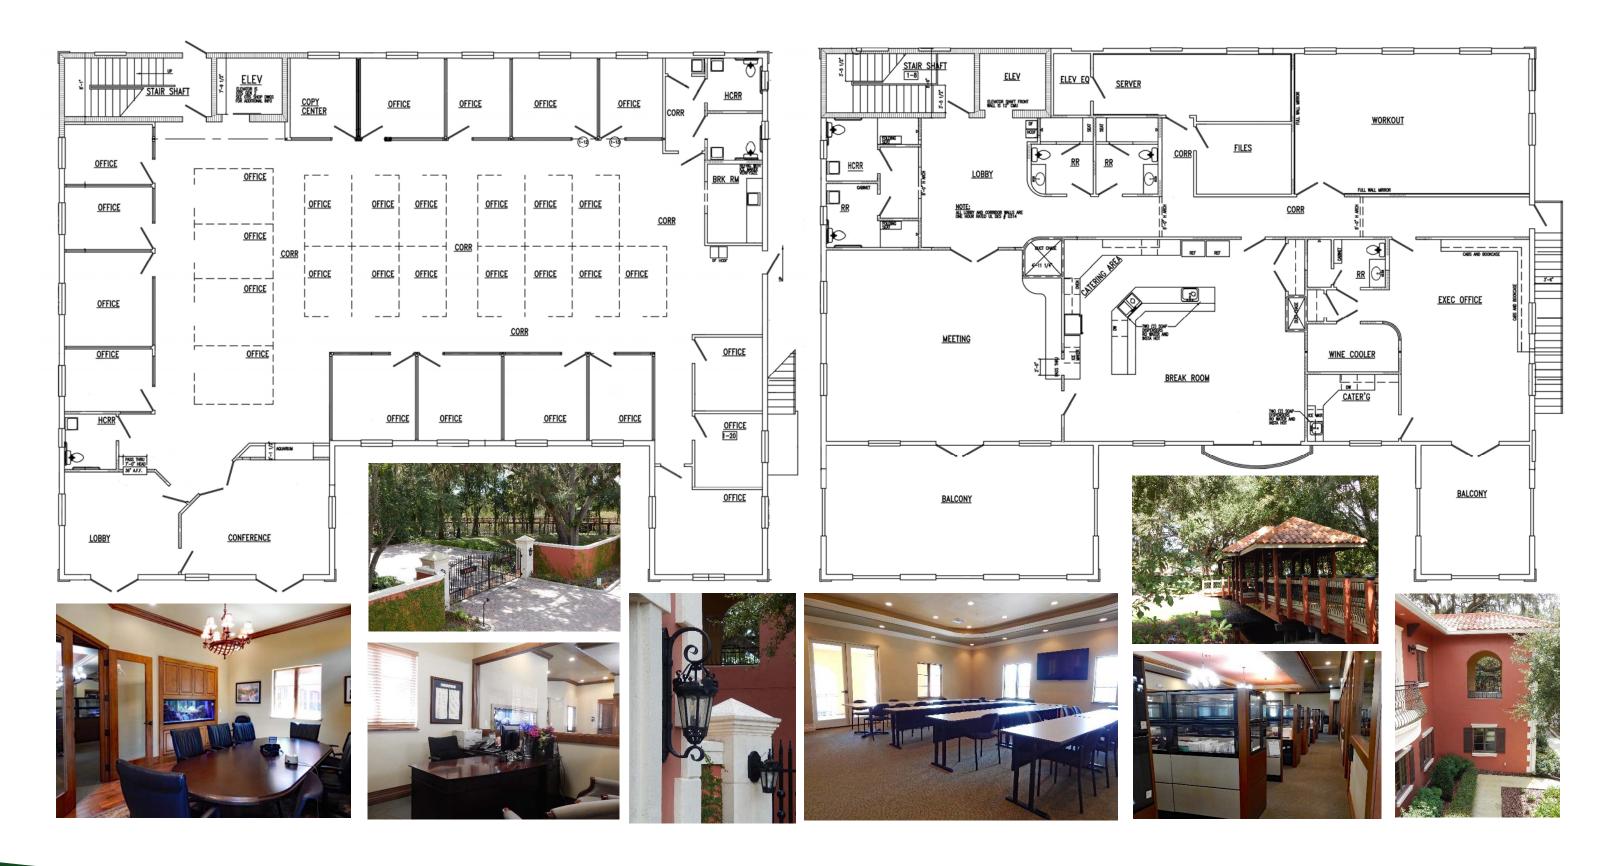

# Floor Plans and Photos

#### **CPR Team Contact**

Jim Engelmann 813.508.4981 Cell iim@cprteam.com This upscale office is now available in the exclusive Sienna Village professional park. The 1,466 sf space includes 5 offices, a conference room, lounge and reception area. Perfect for professional office, medical or spa uses. In addition to the SR 54 visibility, the property includes a secluded boardwalk with views of the natural areas surrounding the property.