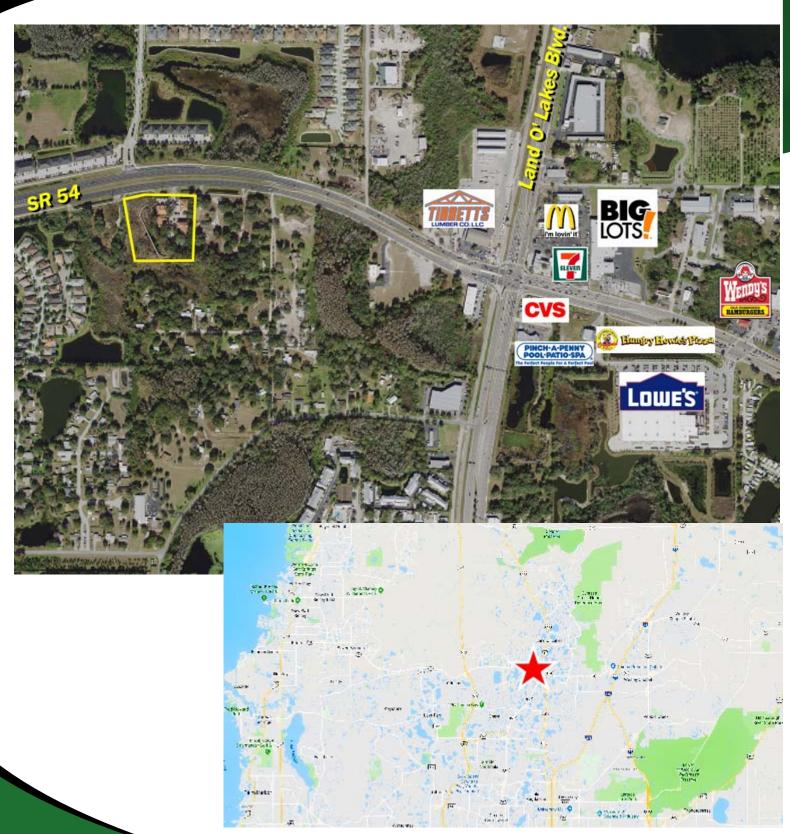

#### **CPR Team Contact**

Jim Engelmann 813.508.4981 Cell jim@cprteam.com

2420 Brunello Trace, Lutz FL 33558

- 9,850 sf of beautiful, freestanding Class A office for lease
- Signature property in the heart of Pasco's dynamic SR 54 Corridor
- Professional space with high-end finishes
- Private gated parking with shade trees, custom covered bridge and boardwalk overlooking scenic wetlands
- New Retail and office development proposed on adjoining site
- Perfect for legal, financial, medical, therapy and hospitality groups

Conveniently located in the heart of the State Road 54 corridor, this is a great location within minutes of tremendous new commercial and residential development.

2435 Brunello Trace, Lutz FL 33558

Lease Rate: \$21.00/SF MG