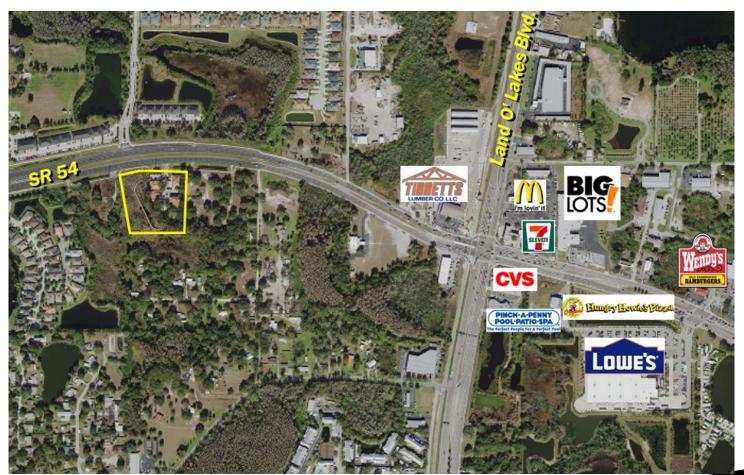

Conveniently located in the heart of the State Road 54 corridor, this is a great location within minutes of tremendous new commercial and residential development.

2435 Brunello Trace, Lutz FL 33558

Lease Rate: \$21.00/SF MG