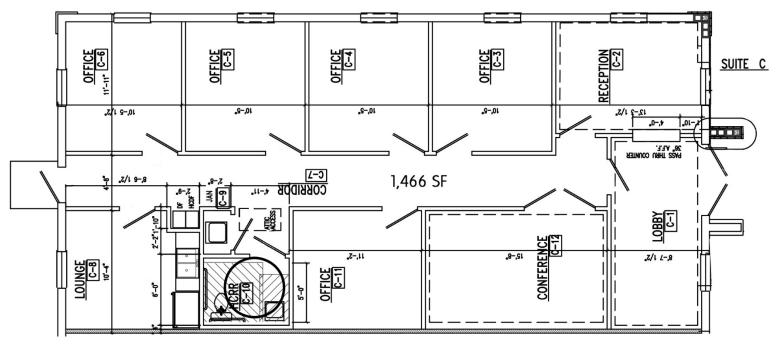

## **CPR Team Contact**

Jim Engelmann 813.508.4981 Cell iim@cprteam.com This upscale office is now available in the exclusive Sienna Village professional park. The 1,466 sf space includes 5 offices, a conference room, lounge and reception area. Perfect for professional office, medical or spa uses. In addition to the SR 54 visibility, the property includes a secluded boardwalk with views of the natural areas surrounding the property.

## 2435 Brunello Trace – Suite C

Information herein is not warranted and subject to change without notice. We assume no liabilities for errors and omissions.