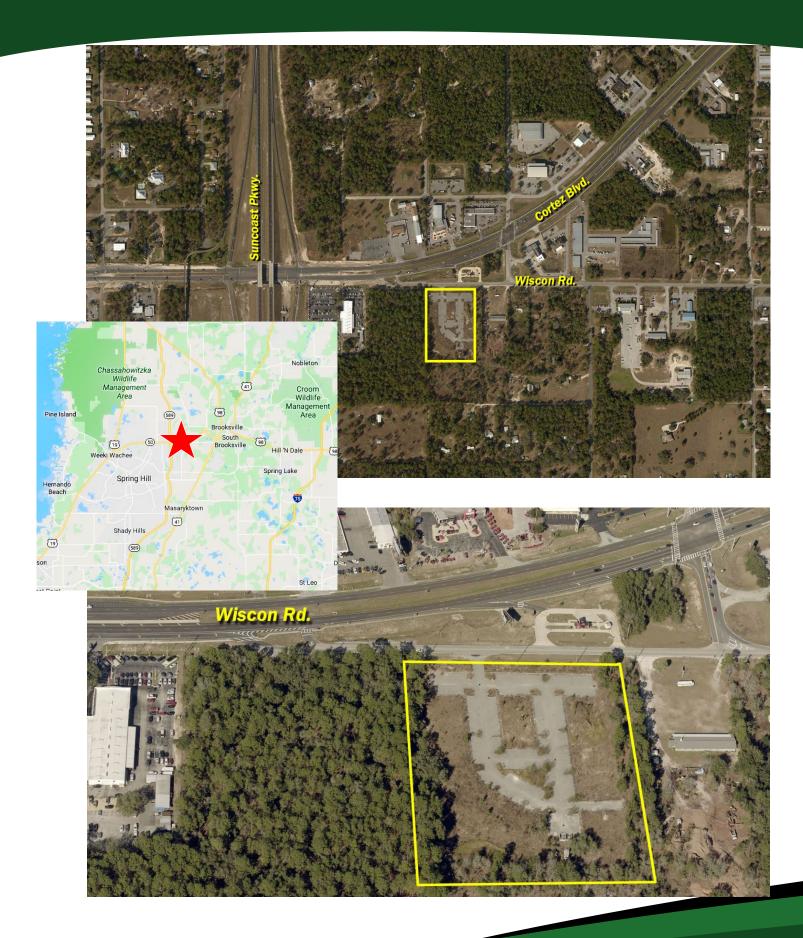

## Brooksville Development Opportunity

This 5 acre site was originally planned for medical office buildings, with infrastructure installed and entitlements in place. However, with the proximity to the Suncoast Expressway, this could be an ideal location for retail or stand-alone user.

An ideal development would include a mixed use property with Office/Medical/Retail.

- Entitled for over 30,000 SF of Office Space
- Close to hospitals
- 3 miles from retail shopping and restaurants
- 5 minutes from Downtown Brooksville
- 10 minutes from Wiki Wachee State Park
- Over 320,000 people within a 30 minute drive

For Sale: \$2,500,000

15200 Wiscon Rd., Brooksville, FL 34601