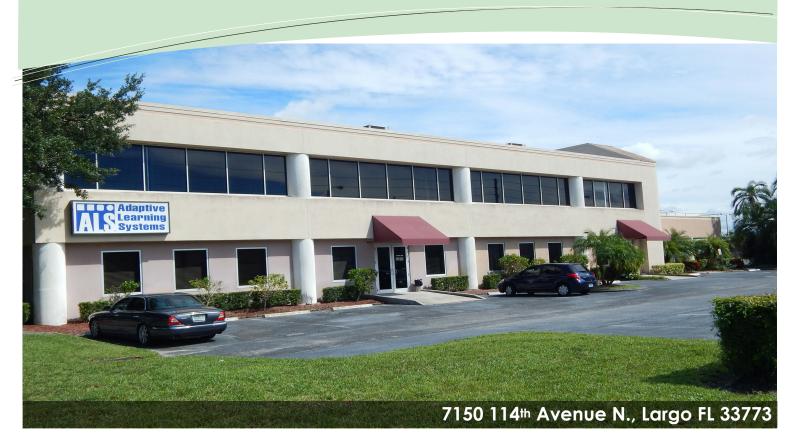

# Largo Office/Flex Space

- Up to 63,000 SF available
- 30,000+ SF contiguous 2 entire floors
- \$15.45 / SF for Office \$8.00 / SF Warehouse
- Flexible floor plans with open layout .
- Concrete block construction
- Ample parking .
- Easy access to Belcher Rd., Bryan Dairy Rd. and US-19
- Signage opportunities available

### **CPR** Team Office

**Scott Clendening**, Broker/President | Scott@CPRTeam.com | (727) 503-6197

FOR SALE: \$5,995,000 FOR LEASE: \$15.45/SF MG