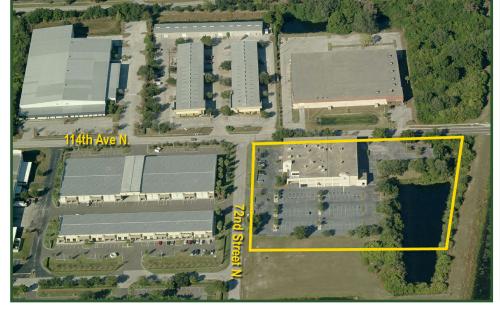

### Location

# Largo Office/Flex Space

- Up to 63,000 SF available
- 30,000+ SF contiguous 2 entire floors
- \$15.45 / SF for Office \$8.00 / SF Warehouse
- Flexible floor plans with open layout .
- Concrete block construction
- Ample parking .
- Easy access to Belcher Rd., Bryan Dairy Rd. and US-19
- Signage opportunities available