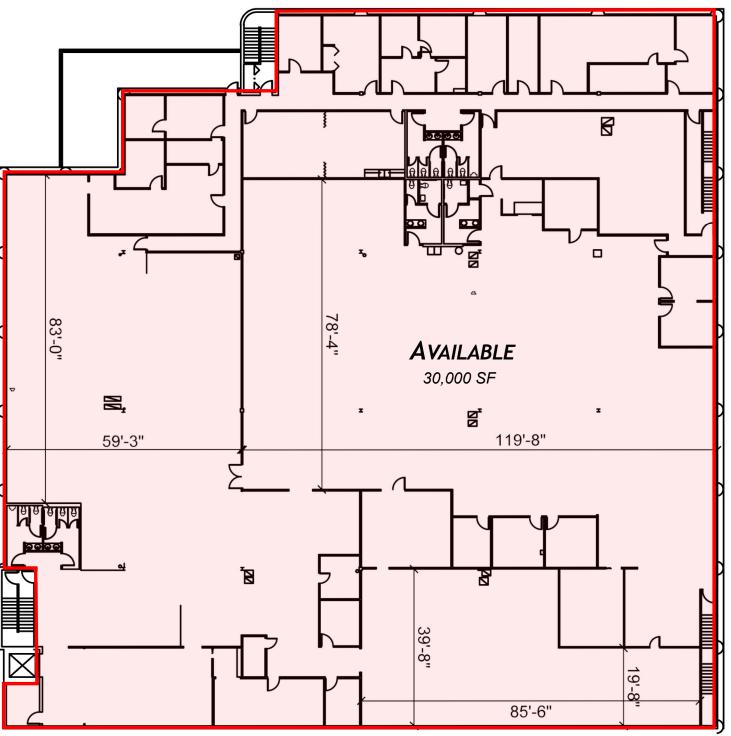

### Location







# Largo Office/Flex Space



- Up to 63,000 SF available
- 30,000+ SF contiguous 2 entire floors
- \$15.45 / SF for Office \$8.00 / SF Warehouse
- Flexible floor plans with open layout .
- Concrete block construction
- Ample parking .
- Easy access to Belcher Rd., Bryan Dairy Rd. and US-19
- Signage opportunities available

#### Commercial **Partners** Realty, Inc. www.cprteam.com

### **CPR** Team Office

**Scott Clendening**, Broker/President | Scott@CPRTeam.com | (727) 503-6197



FOR SALE: \$5,995,000 FOR LEASE: \$15.45/SF MG

#### (727) 822-4715

### First Floor





## Second Floor

30,000 SF Available