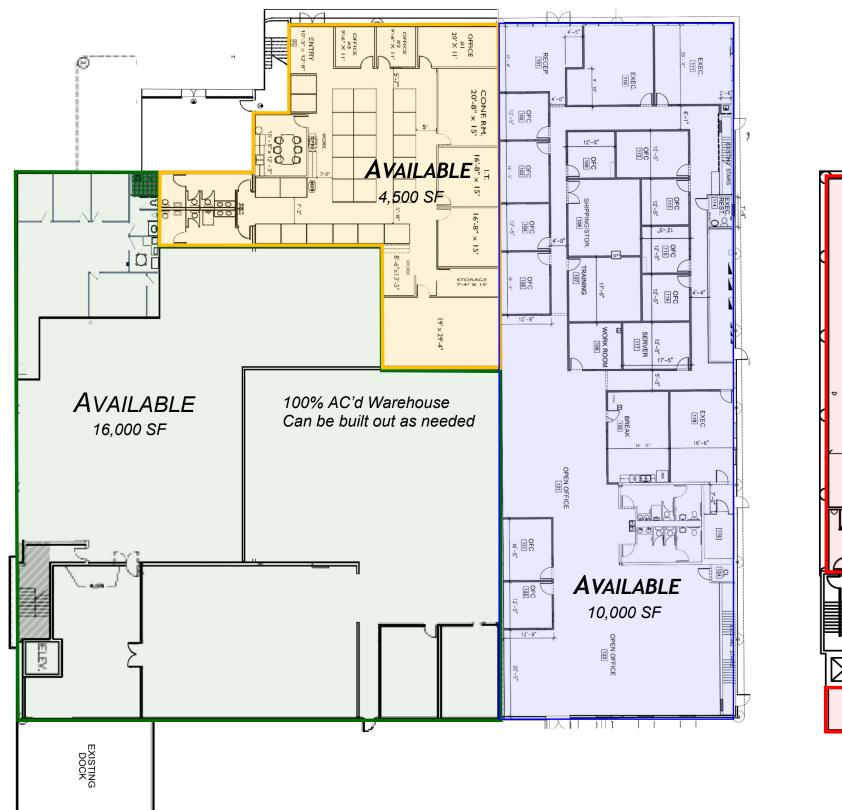

# Largo Office/Flex Space

- Up to 63,000 SF available
- 30,000+ SF contiguous 2 entire floors
- \$15.45 / SF for Office \$8.00 / SF Warehouse
- Flexible floor plans with open layout .
- Concrete block construction
- Ample parking .
- Easy access to Belcher Rd., Bryan Dairy Rd. and US-19
- Signage opportunities available

### First Floor