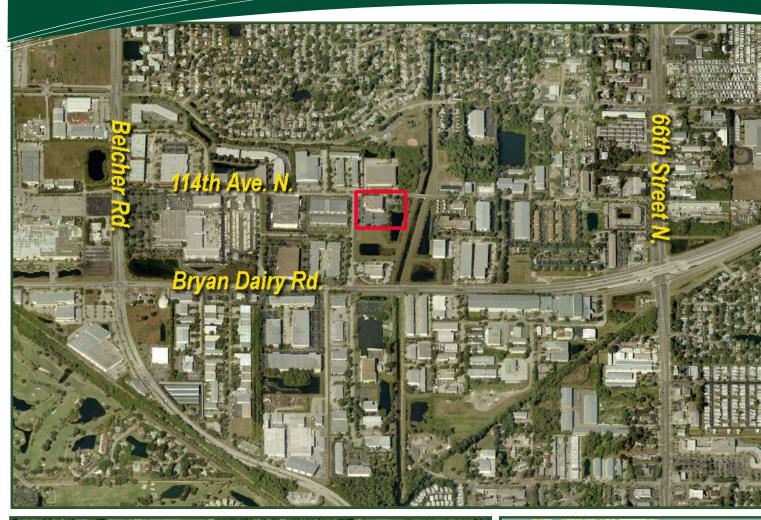

### Location

# Largo Office/Flex Space

- Up to 63,000 SF available
- 30,000+ SF contiguous 2 entire floors
- \$15.45 / SF for Office \$8.00 / SF Warehouse
- Flexible floor plans with open layout .
- Concrete block construction
- Ample parking .
- Easy access to Belcher Rd., Bryan Dairy Rd. and US-19
- Signage opportunities available