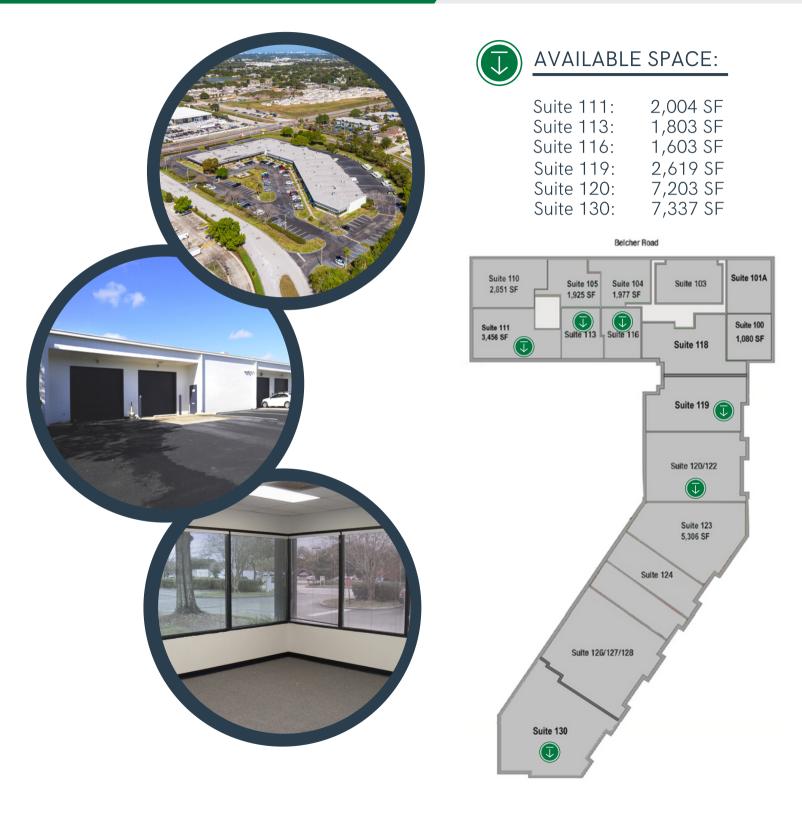

### **OHIGHLIGHTS**

- 1,603 9,822 SF contiguous office/flex space available
- Fully Air- Conditioned warehouse space
- Professionally Managed Office Park
- Minutes from St. Pete/Clearwater Airport
- Close to I-275 and less than 20 minutes to Downtown St. Pete, Clearwater or Tampa
- Excellent Parking
- Located in a premier business park with numerous amenities

#### Lease Rates Warehouse - \$10.50 MG Office - \$13.00 Full Service