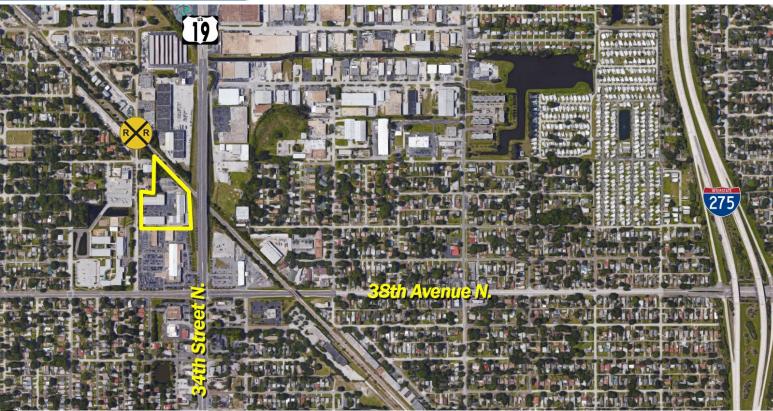

# Petersburg Commerce Center Site Plan and Photos

For Sale: \$3,500,000

Lease Rates Starting at \$6.50 / SF

4001 – 4055 35th Street N., St. Petersburg FL 33714