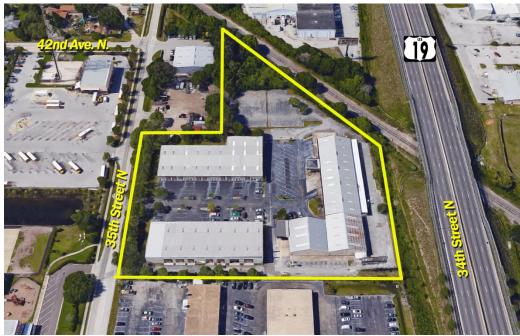

# Petersburg Commerce Center Site Plan and Photos

For Sale: \$3,500,000

Lease Rates Starting at \$6.50 / SF

4001 – 4055 35th Street N., St. Petersburg FL 33714