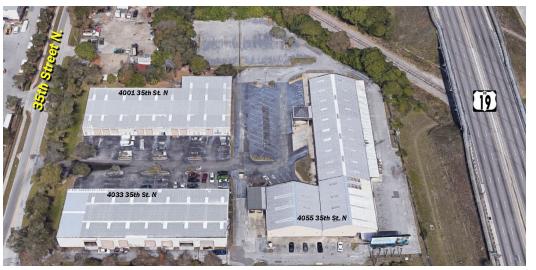

#### The QA Team

Daniel Quarles 727.503.6954 daniel@cprteam.com

Austin Karrick 727.503.6229 austin@cprteam.com

- 3 Buildings totaling 60,335 SF on 5.25 Acres
- Development Potential
- 71% Occupied
- Zoned IS Industrial Suburban
- High parking ratio
- Partially AC'd Warehouse
- 3 Phase Power
- Fire Sprinklered Spaces
- Located in Joe's Creek area of St. Petersburg

For Sale: \$3,500,000

Lease Rates Starting at \$6.50 / SF

4001 – 4055 35th Street N., St. Petersburg FL 33714

# Petersburg Commerce Center Site Plan and Photos