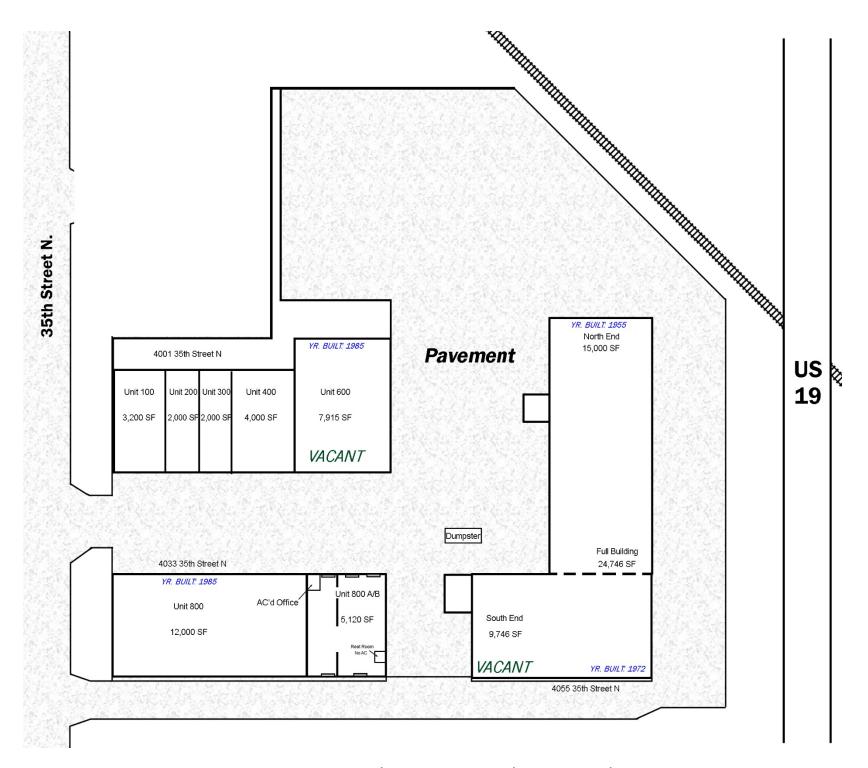

## LOCATION









### PETERSBURG COMMERCE CENTER

#### The QA Team

Daniel Quarles 727.503.6954 daniel@cprteam.com

Austin Karrick 727.503.6229 austin@cprteam.com

- 3 Buildings totaling 60,335 SF on 5.25 Acres
- Development Potential
- 71% Occupied
- Zoned IS Industrial Suburban
- High parking ratio
- Partially AC'd Warehouse
- 3 Phase Power
- Fire Sprinklered Spaces
- Located in Joe's Creek area of St. Petersburg

For Sale: \$3,500,000

Lease Rates Starting at \$6.50 / SF



4001 – 4055 35th Street N., St. Petersburg FL 33714



#### This income producing property is valued at \$ 3,200,000.00 or \$53.04/SF or \$609,524/Acre

NOI after expenses: \$ 185,654.23

Additional Potential Rental

Income (90% Occupancy): \$ 74,948.50

Total Proforma NOI: \$ 260,602.73

Value @ 8.14% Cap Rate: \$ 3,200,000.00

# Petersburg Commerce Center Site Plan and Photos