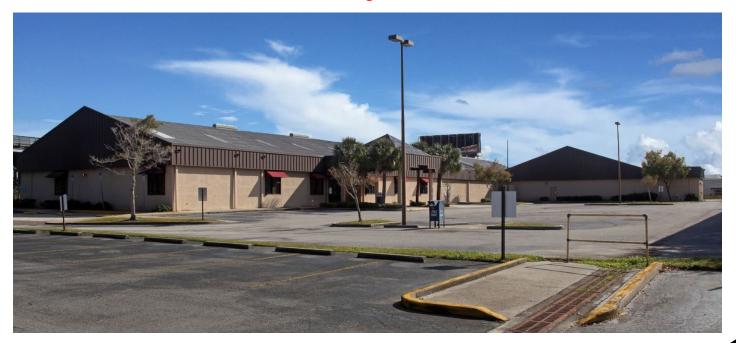

## LOCATION









### PETERSBURG COMMERCE CENTER

#### The QA Team

Daniel Quarles 727.503.6954 daniel@cprteam.com

Austin Karrick 727.503.6229 austin@cprteam.com

- 3 Buildings totaling 60,335 SF on 5.25 Acres
- Development Potential
- 71% Occupied
- Zoned IS Industrial Suburban
- High parking ratio
- Partially AC'd Warehouse
- 3 Phase Power
- Fire Sprinklered Spaces
- Located in Joe's Creek area of St. Petersburg

For Sale: \$3,500,000

Lease Rates Starting at \$6.50 / SF



4001 – 4055 35th Street N., St. Petersburg FL 33714



#### This income producing property is valued at \$ 3,200,000.00 or \$53.04/SF or \$609,524/Acre

NOI after expenses: \$ 185,654.23

Additional Potential Rental

Income (90% Occupancy): \$ 74,948.50

Total Proforma NOI: \$ 260,602.73

Value @ 8.14% Cap Rate: \$ 3,200,000.00

# Petersburg Commerce Center Site Plan and Photos