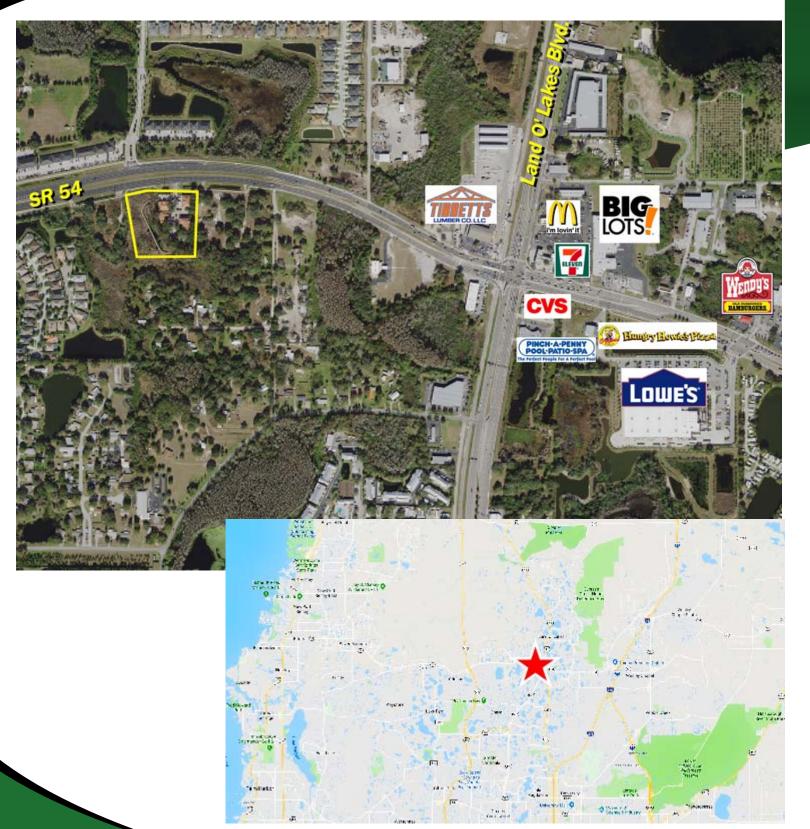

## **CPR** Team Contact

Jim Engelmann 813.508.4981 Cell jim@cprteam.com

- 9,850 sf of beautiful, freestanding Class A office for lease
- Signature property in the heart of Pasco's dynamic SR 54 Corridor
- Professional space with high-end finishes
- Private gated parking with shade trees, custom covered bridge and boardwalk overlooking scenic wetlands
- New Retail and office development proposed on adjoining site
- Perfect for legal, financial, medical, therapy and hospitality groups