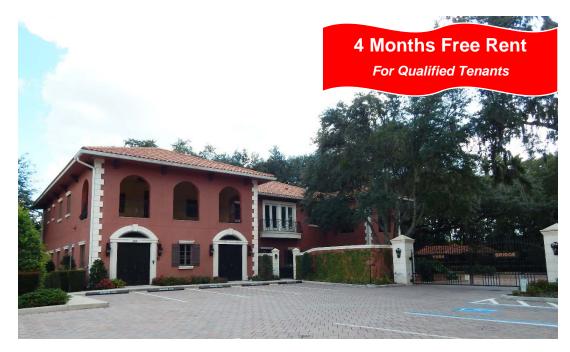

## **CPR** Team Contact

Jim Engelmann 813.508.4981 Cell jim@cprteam.com

- 9,850 sf of beautiful, freestanding Class A office for lease
- Signature property in the heart of Pasco's dynamic SR 54 Corridor
- Professional space with high-end finishes
- Private gated parking with shade trees, custom covered bridge and boardwalk overlooking scenic wetlands
- New Retail and office development proposed on adjoining site
- Perfect for legal, financial, medical, therapy and hospitality groups

## Lease Rate: 22.50/SF MG