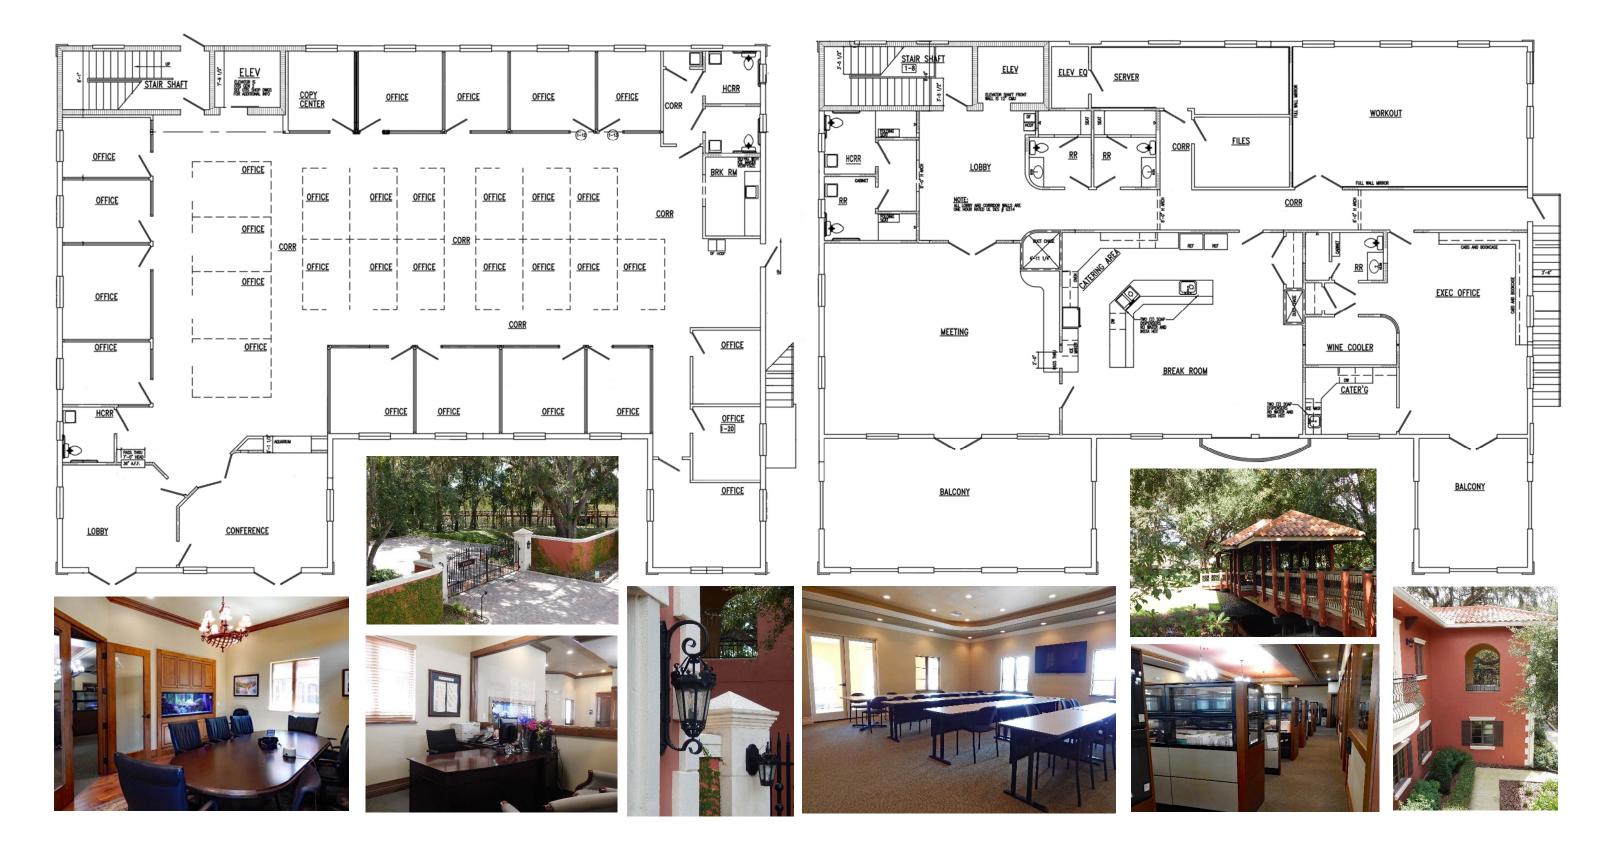

Commercial Partners Realty, Inc. www.cprteam.com

## SIENNA VILLAGE OFFICE PARK

## **CPR** Team Contact

Jim Engelmann 813.508.4981 Cell jim@cprteam.com



- 9,850 sf of beautiful, freestanding Class A office for lease
- Signature property in the heart of Pasco's dynamic SR 54 Corridor
- Professional space with high-end finishes
- Private gated parking with shade trees, custom covered bridge and boardwalk overlooking scenic wetlands
- New Retail and office development proposed on adjoining site
- Perfect for legal, financial, medical, therapy and hospitality groups

Information herein is not warranted and subject to change without notice. We assume no liabilities for errors and omissions.

2420 Brunello Trace, Lutz FL 33558

## Lease Rate: 22.50/SF MG

## Floor Plans and Photos