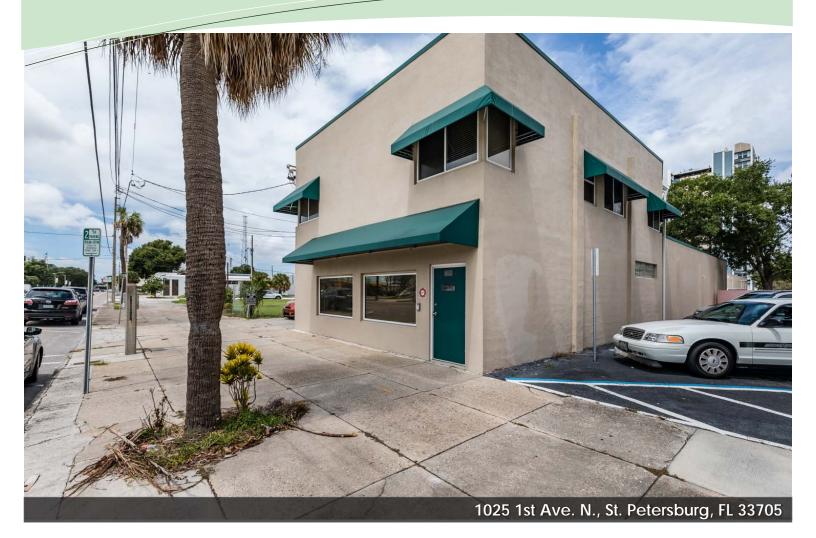

## Edge District Office/Flex

- ♦ 4,031 SF Office on 0.11 Acre Lot
- Entrances on both 1<sup>st</sup> Ave N and Arlington Ave N (1030 Arlington Ave N)
- Flex configuration (office front/production rear) with upstairs kitchen and exec offices separate entrance
- Parking: Approximately 8 spaces on site plus free street parking
- Zoned DC-1: Downtown Center
- Located in St Pete's popular Edge District

## For Sale: \$890,000

CPR Team

Office (727) 822-4715

Chris Ewing, Broker Associate | Chris@CPRTeam.com | (727) 871-3300